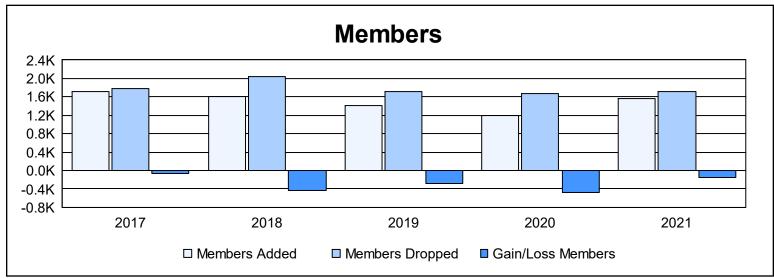

| Year      | New<br>Clubs | Dropped<br>Clubs | Gain/<br>Loss<br>Clubs | New<br>Members | Charter<br>Members | Reinstate<br>Members | Transfer<br>Members | Total<br>Member<br>Added | Total<br>Members<br>Dropped | Gain/<br>Loss<br>Members |
|-----------|--------------|------------------|------------------------|----------------|--------------------|----------------------|---------------------|--------------------------|-----------------------------|--------------------------|
| 2016-2017 | 2            | 3                | -1                     | 1,534          | 43                 | 69                   | 71                  | 1,717                    | 1,777                       | -60                      |
| 2017-2018 | 3            | 8                | -5                     | 1,378          | 75                 | 84                   | 65                  | 1,602                    | 2,041                       | -439                     |
| 2018-2019 | 2            | 12               | -10                    | 1,229          | 51                 | 69                   | 67                  | 1,416                    | 1,705                       | -289                     |
| 2019-2020 | 0            | 5                | -5                     | 1,061          | 7                  | 56                   | 63                  | 1,187                    | 1,666                       | -479                     |
| 2020-2021 | 10           | 6                | 4                      | 1,184          | 271                | 51                   | 51                  | 1,557                    | 1,709                       | -152                     |
| Average   | 3            | 7                | -3                     | 1,277          | 89                 | 66                   | 63                  | 1,496                    | 1,780                       | -284                     |