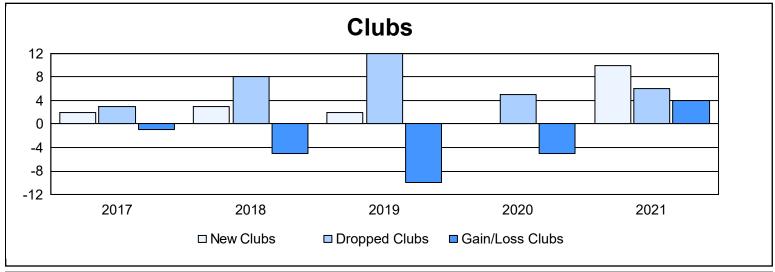

| Year      | New<br>Clubs | Dropped<br>Clubs | Gain/<br>Loss<br>Clubs | New<br>Members | Charter<br>Members | Reinstate<br>Members | Transfer<br>Members | Total<br>Member<br>Added | Total<br>Members<br>Dropped | Gain/<br>Loss<br>Members |
|-----------|--------------|------------------|------------------------|----------------|--------------------|----------------------|---------------------|--------------------------|-----------------------------|--------------------------|
| 2016-2017 | 2            | 3                | -1                     | 1,534          | 43                 | 69                   | 71                  | 1,717                    | 1,777                       | -60                      |
| 2017-2018 | 3            | 8                | -5                     | 1,378          | 75                 | 84                   | 65                  | 1,602                    | 2,041                       | -439                     |
| 2018-2019 | 2            | 12               | -10                    | 1,229          | 51                 | 69                   | 67                  | 1,416                    | 1,705                       | -289                     |
| 2019-2020 | 0            | 5                | -5                     | 1,061          | 7                  | 56                   | 63                  | 1,187                    | 1,666                       | -479                     |
| 2020-2021 | 10           | 6                | 4                      | 1,184          | 271                | 51                   | 51                  | 1,557                    | 1,709                       | -152                     |
| Average   | 3            | 7                | -3                     | 1,277          | 89                 | 66                   | 63                  | 1,496                    | 1,780                       | -284                     |